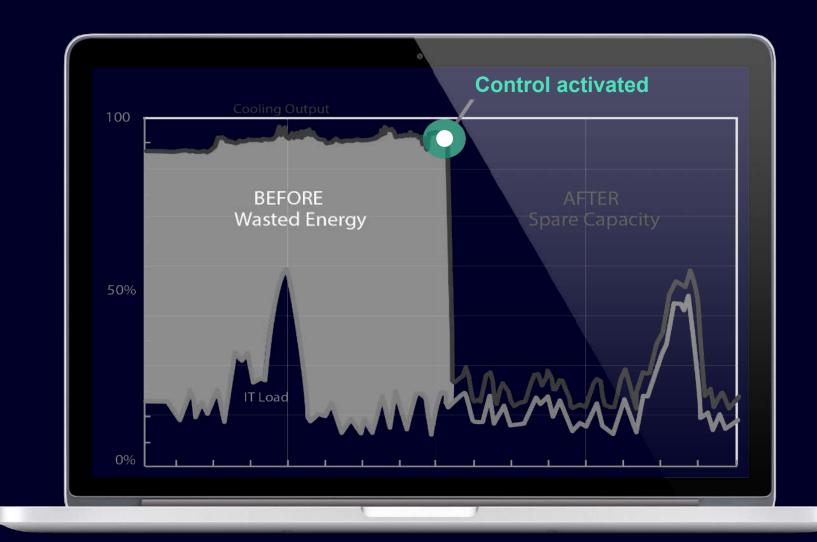

#### **Proposed Solution**

- Scalable Architecture with 10M+ tags
- Hot Standby HW and SW Redundancy (from I/O units to application level, passing through PLCs)
- Integrated solution for all the electrical, security, fire, cooling and third-party systems, including Advanced Maintenance Suite (AMS)







# Focus on Digital Services

Evolution of the Siemens Xcelerator Portfolio



#### **Siemens Xcelerator** Focus on Digital Services



includes digital and IoTenabled offerings from Siemens and 3<sup>rd</sup> parties

solutions and services

Thermal Optimization Cybersecurity Services Digital Twin / BIM in Operation Digital Services ↑<del>...</del> **Predictive Maintenance Electrical Services** On-prem Analytics

# White Space Cooling Optimization Dynamically matches cooling to IT load



## Lifecycle Twin in Operations





## Conclusions



#### No matter where you are on your journey

Siemens Xcelerator helps you - Easier, faster and at scale

### Traditional Data Center





Various management tools, siloed disciplines

From ...



- Reactive on-site service
- On-site solutions
- Siloed management and analysis tools
- Significant manual reporting work

Transformation started, not yet completed

#### Across ...

- Condition based maintenance
- Solution landscape from multiple vendors, not compatible
- Legacy systems to be considered
- Siloed progress of digital transformation

Fully integrated management landscape

#### To ...



- Predictive and prescriptive maintenance
- Al-enabled optimizations
- OT/IT integration and streamlined management tools
- As a Service and