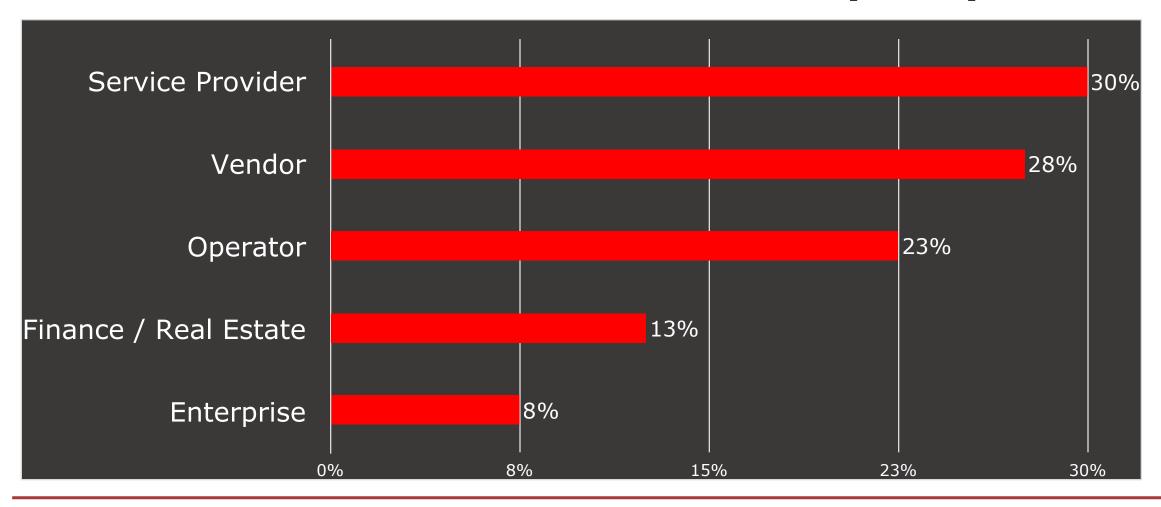

anssen Managing Partner

#### The survey

- Anonymous
- Fixed set of 18 questions
- Prior to each DC Forum event in 2024
- At the end of 2024 the plan is to issue a report
- In cooperation with:
  - EPI
  - Datacenter Forum
  - Datacenter Associations



#### **Also receive this presentation?**



 Please leave your business card after the presentation and we will send you the PDF by e-mail.



 Connect with me on Linkedin and send me your e-mail address if you would like to receive the presentation by e-mail.



Bastiaan Janssen EPI Europe | Vijfhart | AT Computing | CIBIT | Complementair Groep





EDI

training

(of 18)

other

Question 16-17-18

(of 18)



Closing - Q&A



## General

Question 1&2 (of 18)

#### Question 1 (of 18)

• What sector of the data center industry are you in?



#### Question 2 (of 18)

 How would you describe your level of confidence in the current state and future prospects of the Finnish



Copyright 2024



## Certification

Question 3&4 (of 18)

#### Question 3 (of 18)



 Which voluntary certification do you believe adds the most value to your organization? Multiple answers



#### **Question 3 - other**

Cepeine Protecting your interests

- Safety certification
- IT Security / Data Security / Cloud Security
- Regulations & compliance
- NIS2

#### Question 4 (of 18)



 What challenges do you (typically) face when pursuing data center certification? Multiple answers





# Datacenter staff & training

Question 5-6-7-8-9 (of 18)

#### Question 5 (of 18)



 Have you experienced challenges in recruiting skilled personnel for your data center