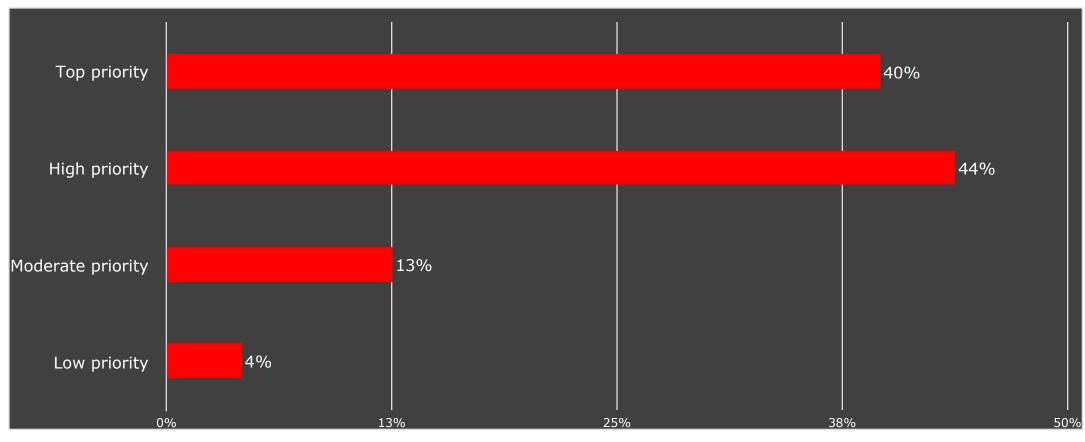

#### Question 13 (of 18)

 To what extent is environmental sustainability a priority for your data center operations?