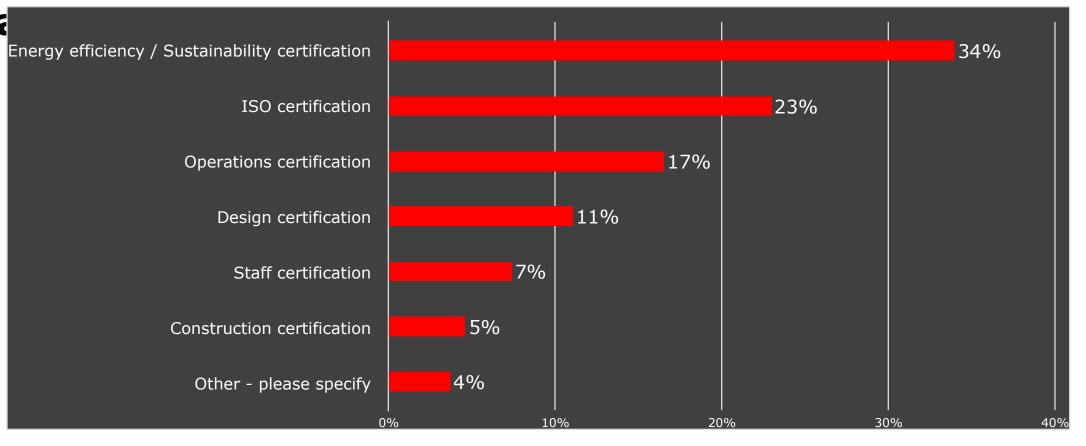

#### Question 3 (of 18)

 Which voluntary certification do you believe adds the most value to your organization? Multiple answers