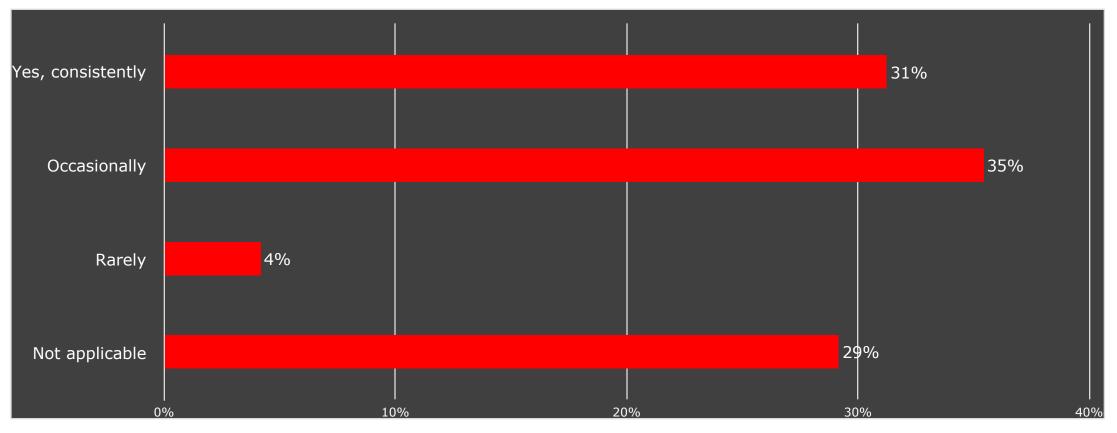

#### Question 5 (of 18)

 Have you experienced challenges in recruiting skilled personnel for your data center?