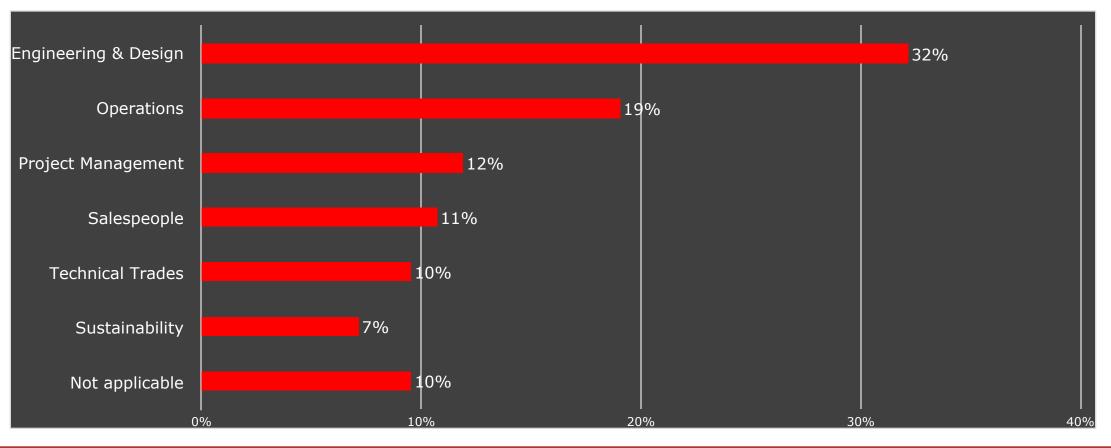

#### Question 17 (of 18)

- CELES CONTRACTOR
- Which area of your business are you most likely to allocate additional budget to in 2024/2025