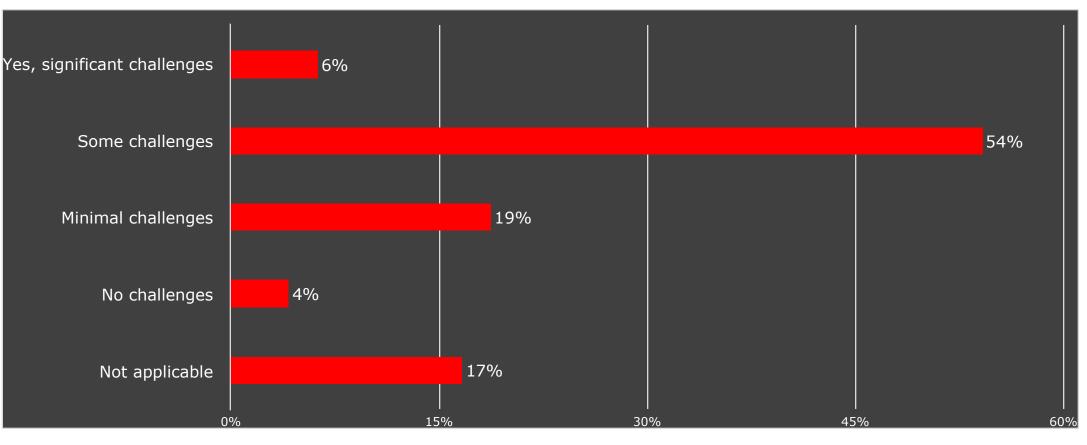

#### Question 7 (of 18)

- Protecting your interests
- Are there any industry-specific challenges in attracting diverse talent to your organization?

Copyright 2024