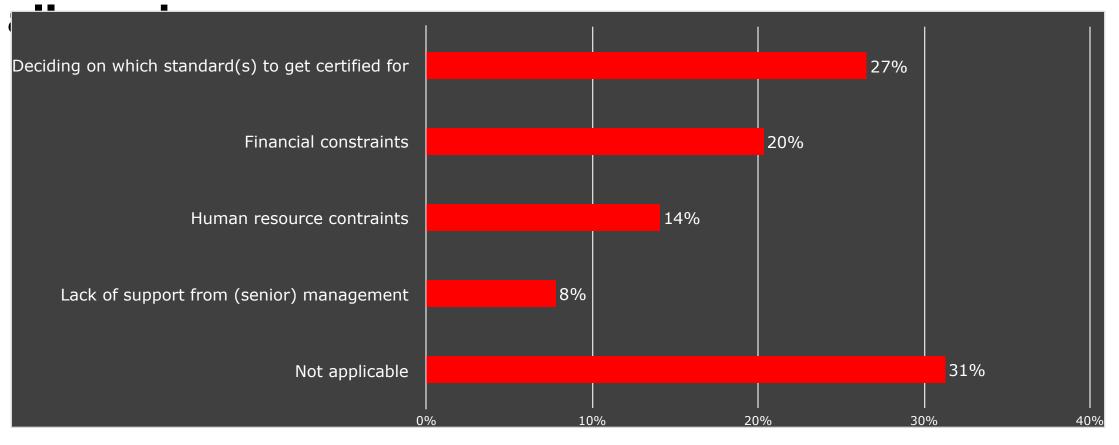

#### Question 4 (of 18)

 What challenges do you (typically) face when pursuing data center certification? Multiple answers