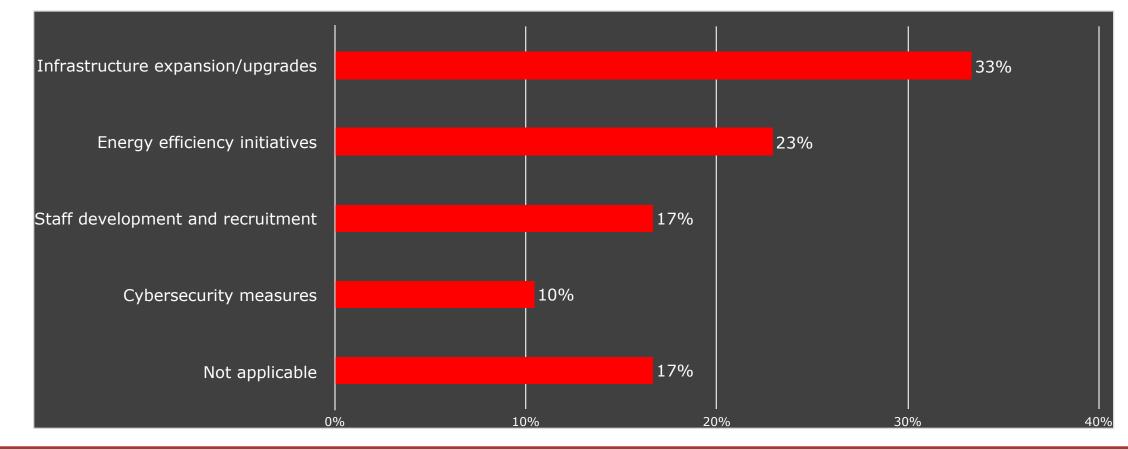

#### Question 17 (of 18)

- CELES CONTRACTOR
- Which area of your business are you most likely to allocate additional budget to in 2024/2025