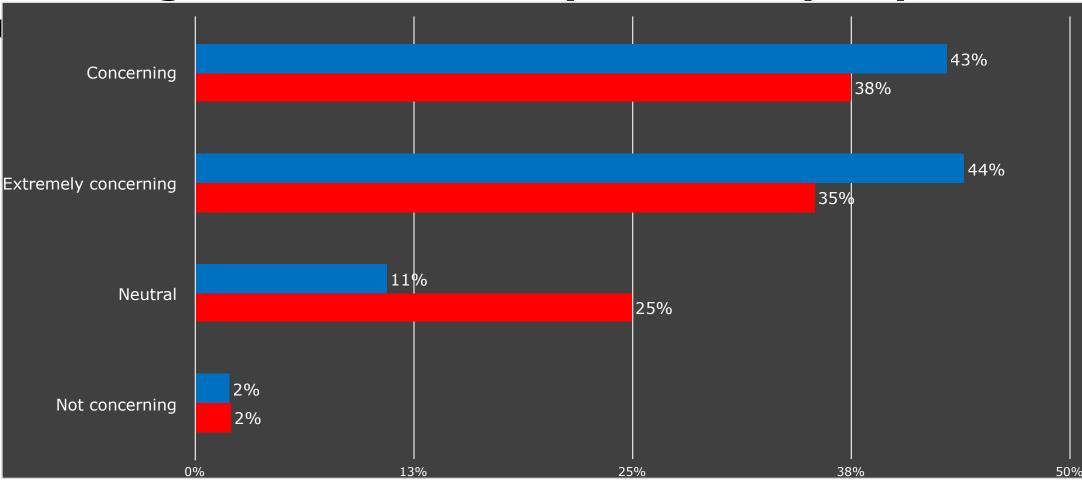

re any industry-specific challenges in attracting diverse talent to your organization?



Copyright 2024

#### Question 8 (of 18)



 Have you conducted a recent analysis of the skills gap within your data center team?



#### Question 9 (of 18)



 How does your company approach employee training and development within your data center team?





## Technology

Question 10-11 (of 18)

#### Question 10 (of 18)



 What emerging technologies do you believe will have the greatest impact on data centers in the next 3 to 5 years? Multiple answers allowed.



#### **Question 10 - Other**

- Liquid cooling
- HPC, Quantum computing and AI
- Mobile DCs
- Automation
- Waste heat utilization
- Centralization/consolidation



#### Question 11 (of 18)

How large of a concern is cybersecurity to your





## Energy & sustainability

Question 12-13-14-15

(of 18)

#### Question 12 (of 18)

 What percentage of your current energy consumption is derived from renewable energy



#### Question 13 (of 18)



 To what extent is environmental sustainability a priority for your data center operations?



#### Question 14 (of 18)

How important is environmental sustainability to



#### Question 15 (of 18)

• Which renewable energy do you favour? Please rank





# Regulations, budget & other

Question 16-17-18 (of 18)

#### Question 16 (of 18)

 How do you perceive the impact of existing regulations on data center operations in Finland?



#### Question 17 (of 18)

- CELES CONTRACTOR
- Which area of your business are you most likely to allocate additional budget to in 2024/2025



#### Question