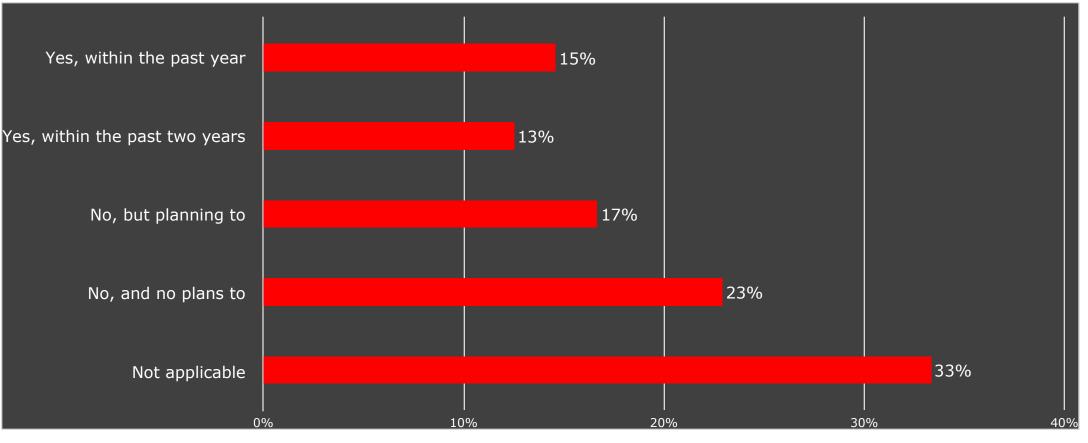

#### Question 8 (of 18)

 Have you conducted a recent analysis of the skills gap within your data center team?