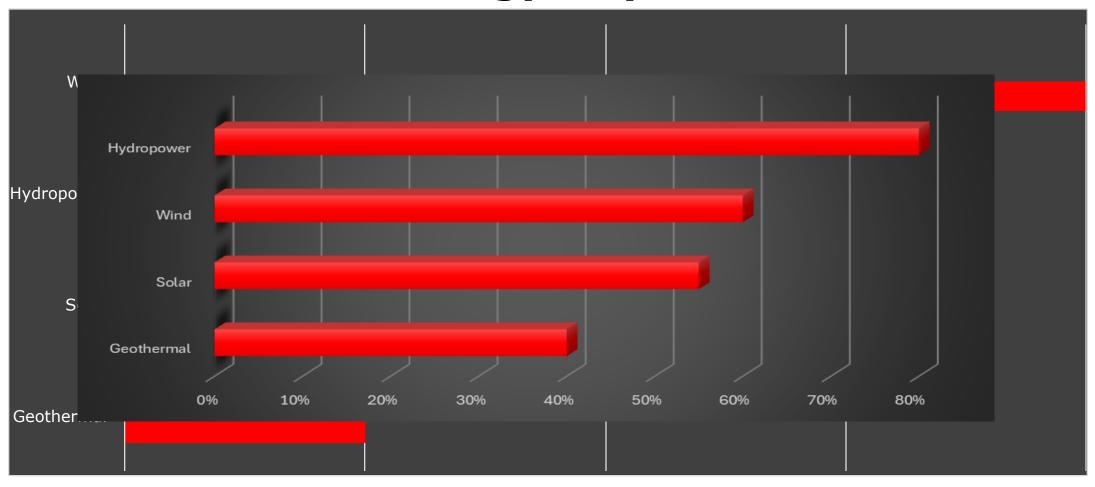

ve will have the greatest impact on data centers in the next 3 to 5 years? Multiple answers allowed.



#### **Question 10 - Other**

- Liquid cooling
- HPC, Quantum computing and AI
- Mobile DCs
- Automation
- Waste heat utilization
- Centralization/consolidation



#### Question 11 (of 18)

How large of a concern is cybersecurity to your





## Energy & sustainability

Question 12-13-14-15

(of 18)

#### Question 12 (of 18)

 What percentage of your current energy consumption is derived from renewable energy



#### Question 13 (of 18)



 To what extent is environmental sustainability a priority for your data center operations?



#### Question 14 (of 18)

How important is environmental sustainability to



#### Question 15 (of 18)

• Which renewable energy do you favour? Please rank





# Regulations, budget & other

Question 16-17-18 (of 18)

#### Question 16 (of 18)

 How do you perceive the impact of existing regulations on data center operations in Finland?



#### Question 17 (of 18)

- CELES CONTRACTOR
- Which area of your business are you most likely to allocate additional budget to in 2024/2025



#### Question 18 (of 18)



 Please let us know if you have topics you would like to learn more about from a national and Nordic perspective

- Energy related 8x
- Nuclear 3x
- Training 6x
- Market benchmarks 6x



#### Question 18 (of 18)



Copyright 2024



# Closing - Q&A

#### **Do you like this presentation?**

Please leave your business card now or connect with me on Linkedin with a request if you would like to receive the presentation!



Bastiaan Janssen EPI