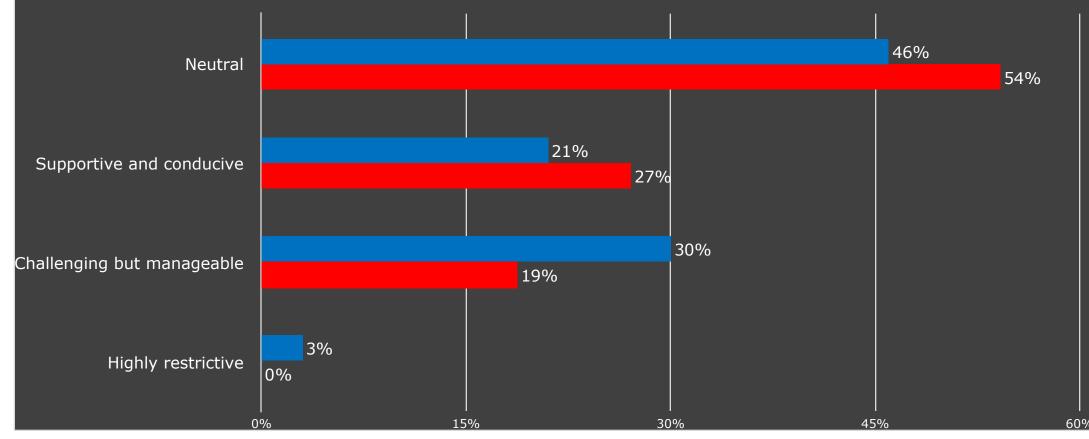

#### Question 16 (of 18)

 How do you perceive the impact of existing regulations on data center operations in Finland?