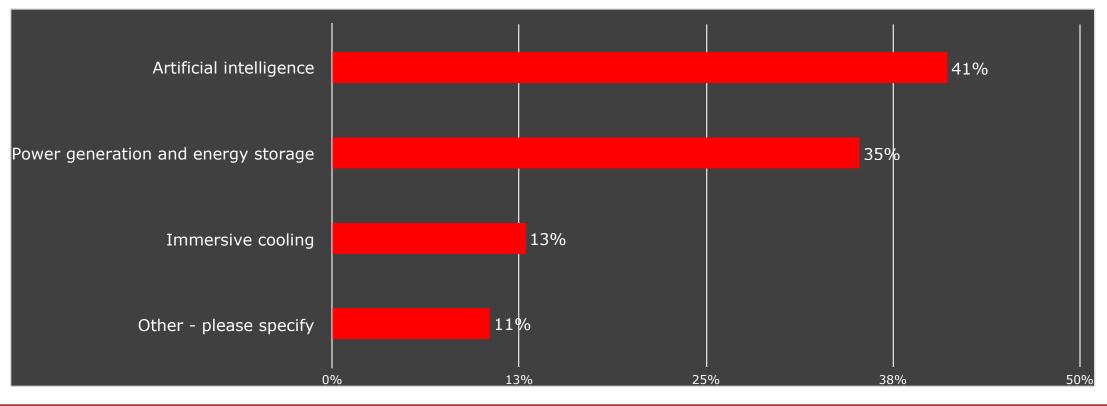

#### Question 10 (of 18)

 What emerging technologies do you believe will have the greatest impact on data centers in the next 3 to 5 years? Multiple answers allowed.

#### **Question 10 - Other**

- Liquid cooling
- HPC, Quantum computing and AI
- Mobile DCs
- Automation
- Waste heat utilization
- Centralization/consolidation