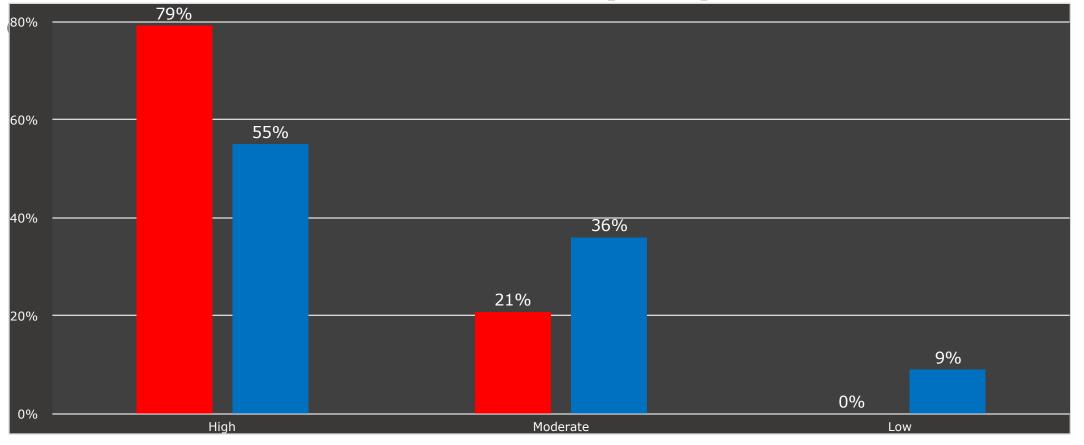

#### Question 2 (of 18)

 How would you describe your level of confidence in the current state and future prospects of the Finnish

Copyright 2024