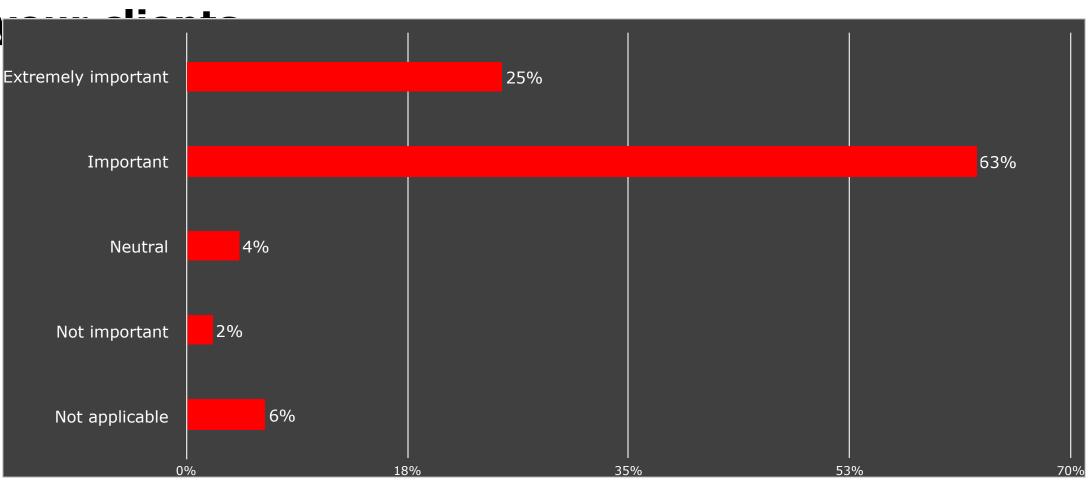

-11 (of 18)

#### Question 10 (of 18)



 What emerging technologies do you believe will have the greatest impact on data centers in the next 3 to 5 years? Multiple answers allowed.



#### **Question 10 - Other**

- Liquid cooling
- HPC, Quantum computing and AI
- Mobile DCs
- Automation
- Waste heat utilization
- Centralization/consolidation



#### Question 11 (of 18)

How large of a concern is cybersecurity to your





## Energy & sustainability

Question 12-13-14-15

(of 18)

#### Question 12 (of 18)

 What percentage of your current energy consumption is derived from renewable energy



#### Question 13 (of 18)



 To what extent is environmental sustainability a priority for your data center operations?



#### Question 14 (of 18)

How important is environmental sustainability to



#### Question 15 (of 18)

• Which renewable energy do you favour? Please rank





# Regulations, budget & other

Question 16-17-18 (of 18)

#### Question 16 (of 18)

 How do you perceive the impact of existing regulations on data center operations in Finland?



#### Question 17 (of 18)

- CELES CONTRACTOR
- Which area of your business are you most likely to allocate additional budget to in 2024/2025



#### Question 18 (of 18)



 Please let us know if you have topics you would like to learn more about from a national and Nordic perspective

- Energy related 8x
- Nuclear 3x
- Training 6x
- Market benchmarks 6x



#### Question 18 (of 18)



Copyright 2024



# Closing - Q&A

#### **Do you like this presentation?**

Please leave your business card now or connect with me on Linkedin with