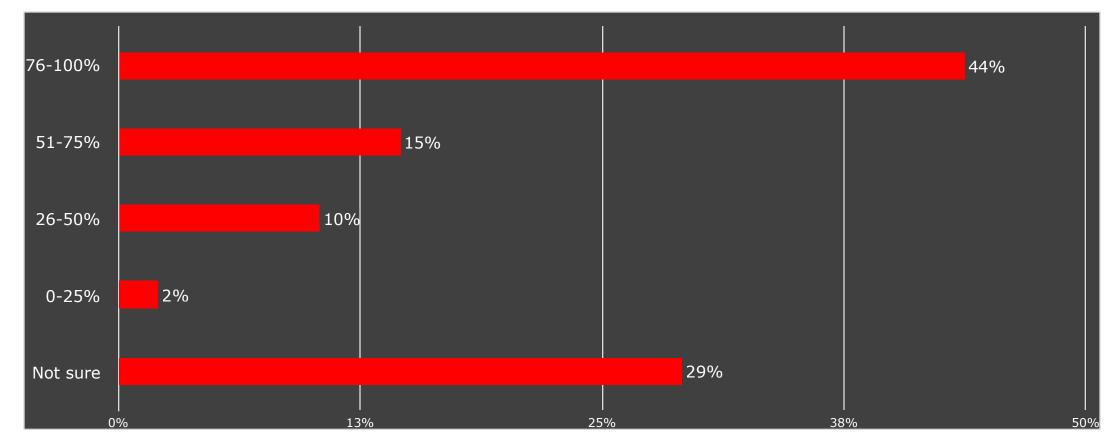

#### Question 12 (of 18)

 What percentage of your current energy consumption is derived from renewable energy