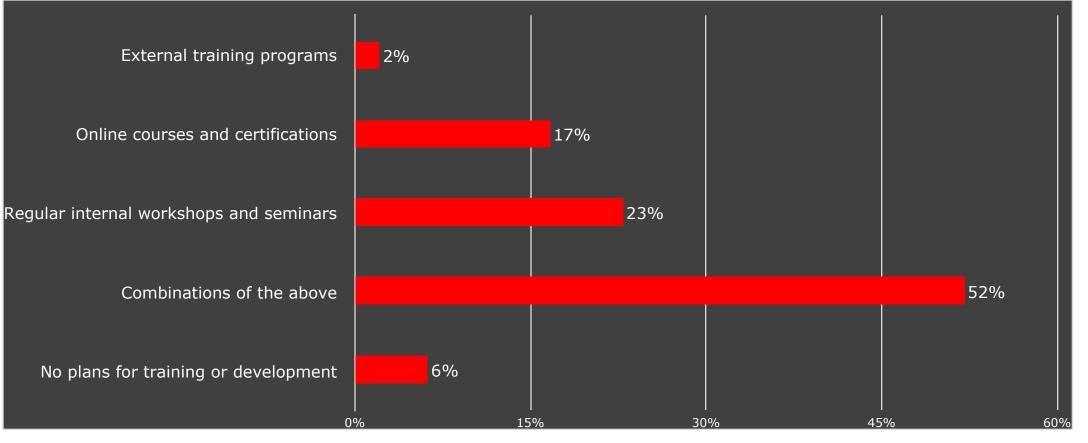

#### Question 9 (of 18)

 How does your company approach employee training and development within your data center team?